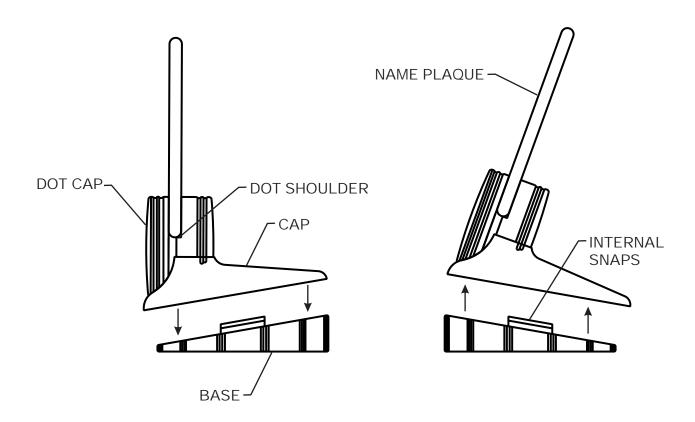

## DOT-DASH SIGNAGE / INSTALLATION VP PEDESTAL SIGN

The VP Pedestal Sign is designed with an adjustable snap on/off base to position the name plaque in a vertical display position (above the line of sight) or at a 20 degree personal, desk position (below the line of sight).

To change the position of the name plaque, squeeze the base portion of the mount at both sides disengaging the internal side snaps and pull. Turn the base 180 degrees and snap it back into the cap.

Location tabs at the front and back assure proper alignment of the base to the cap.

Installing the plaque: Hold the plaque against the shoulder of the dot and turn the dot cap and washer tightly against the plaque (rubber side of washer against plaque).